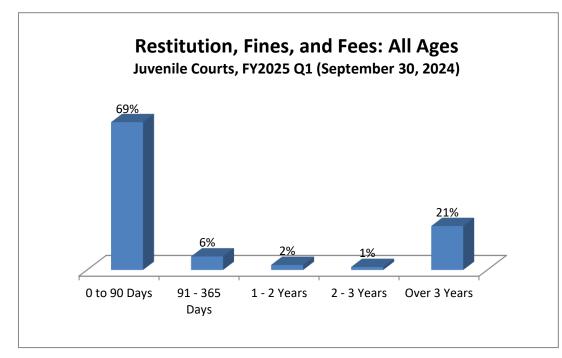

| 0 to 90 | Days | 91 - 365 Days | 1 - 2 Years | 2 - 3 Years | Over 3 Years |
|---------|------|---------------|-------------|-------------|--------------|
|         | 86%  | 7%            | 3%          | 2%          | 2%           |
|         | 90%  | 10%           | 0%          | 0%          | 0%           |
|         | 83%  | 4%            | 5%          | 4%          | 4%           |
|         | 85%  | 5%            | 0%          | 1%          | 8%           |
|         | 100% | 0%            | 0%          | 0%          | 0%           |
|         | 76%  | 9%            | 1%          | 1%          | 14%          |
|         | 55%  | 10%           | 4%          | 3%          | 28%          |
|         | 49%  | 7%            | 4%          | 2%          | 38%          |
|         | 100% | 0%            | 0%          | 0%          | 0%           |
|         | 55%  | 38%           | 7%          | 0%          | 0%           |
|         | 72%  | 12%           | 4%          | 4%          | 8%           |
|         | 88%  | 0%            | 0%          | 0%          | 12%          |
|         | 89%  | 0%            | 0%          | 0%          | 11%          |
|         | 100% | 0%            | 0%          | 0%          | 0%           |
|         | 84%  | 0%            | 0%          | 0%          | 16%          |
|         |      |               |             |             |              |
|         | 84%  | 0%            | 0%          | 0%          | 16%          |
|         | 52%  | 9%            | 5%          | 1%          | 34%          |
|         | 92%  | 0%            | 0%          | 0%          | 8%           |
|         | 84%  | 0%            | 0%          | 0%          | 16%          |
|         | 26%  | 17%           | 8%          | 3%          | 46%          |
|         | 52%  | 7%            | 4%          | 0%          | 36%          |
|         | 56%  | 19%           | 1%          | 5%          | 19%          |
|         | 100% | 0%            | 0%          | 0%          | 0%           |
|         | 53%  | 22%           | 1%          | 6%          | 19%          |
|         | 97%  | 3%            | 0%          | 0%          | 0%           |
|         | 59%  | 17%           | 1%          | 4%          | 19%          |
|         | 100% | 0%            | 0%          | 0%          | 0%           |
|         | 100% | 0%            | 0%          | 0%          | 0%           |
|         | 96%  | 4%            | 0%          | 0%          | 0%           |
|         | 97%  | 3%            | 0%          | 0%          | 0%           |
|         | 98%  | 2%            | 0%          | 0%          | 0%           |
|         | 100% | 0%            | 0%          | 0%          | 0%           |
|         |      |               |             |             |              |
|         | 69%  | 6%            | 2%          | 1%          | 21%          |
| 0 to 90 | Days | 91 - 365 Days | 1 - 2 Years | 2 - 3 Years | Over 3 Years |
|         | 69%  | 6%            | 2%          | 1%          | 21%          |