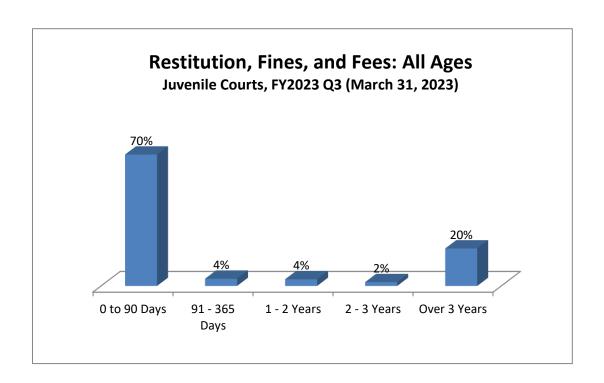

| 0 to 90 Days | 91 - 365 Days | 1 - 2 Years | 2 - 3 Years | Over 3 Years |
|--------------|---------------|-------------|-------------|--------------|
| 94%          | 4%            | 1%          | 0%          | 1%           |
| 97%          | 3%            | 0%          | 0%          | 0%           |
| 92%          | 5%            | 2%          | 0%          | 2%           |
| 87%          | 3%            | 1%          | 0%          | 9%           |
| 94%          | 6%            | 1%          | 0%          | 0%           |
| 83%          | 1%            | 2%          | 0%          | 15%          |
| 59%          | 4%            | 7%          | 5%          | 26%          |
| 57%          | 3%            | 7%          | 6%          | 28%          |
| 0%           | 0%            | 0%          | 0%          | 100%         |
| 64%          | 5%            | 18%         | 0%          | 13%          |
| 69%          | 11%           | 4%          | 0%          | 16%          |
| 82%          | 0%            | 0%          | 1%          | 17%          |
| 84%          | 0%            | 0%          | 0%          | 16%          |
| 98%          | 0%            | 0%          | 2%          | 0%           |
| 76%          | 0%            | 0%          | 0%          | 24%          |
|              |               |             |             |              |
| 76%          | 0%            | 0%          | 0%          | 23%          |
| 64%          | 7%            | 3%          | 1%          | 25%          |
| 94%          | 0%            | 0%          | 0%          | 6%           |
| 0%           | 0%            | 0%          | 0%          | 100%         |
| 28%          | 11%           | 0%          | 0%          | 61%          |
| 48%          | 11%           | 7%          | 2%          | 32%          |
| 81%          | 7%            | 0%          | 0%          | 12%          |
| 100%         | 0%            | 0%          | 0%          | 0%           |
| 79%          | 8%            | 0%          | 0%          | 13%          |
| 64%          | 8%            | 6%          | 0%          | 22%          |
| 19%          | 13%           | 0%          | 0%          | 68%          |
| 100%         | 0%            | 0%          | 0%          | 0%           |
| 72%          | 0%            | 28%         | 0%          | 0%           |
| 90%          | 10%           | 0%          | 0%          | 0%           |
| 100%         | 0%            | 0%          | 0%          | 0%           |
|              |               |             |             |              |
| 100%         | 0%            | 0%          | 0%          | 0%           |
|              |               |             |             |              |
| 70%          | 4%            | 4%          | 2%          | 20%          |
| 0 to 90 Days | 91 - 365 Days | 1 - 2 Years | 2 - 3 Years | Over 3 Years |
| 70%          | 4%            | 4%          | 2%          | 20%          |